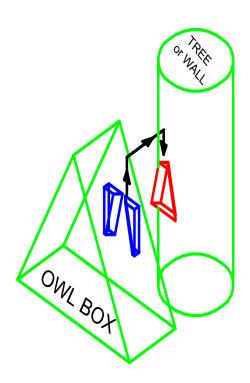

## This bracket has been designed for easy fixing and locating

- 1) The two triangles shown blue come pre-fixed on the back of the Owl nest box.
- 2) The triangle shown in red is fixed to the surface you wish to locate the box to.
- 3) To fix this triangle insure the smaller face is closest to the surface you wish to fix to.
- 4) Make sure there is a gap of at least 600mm (2ft) from the top of triangle to any obstacle above. This allows box to sit comfortable allowing a bird to perch on top of the box.
- 5) Make sure the bottom of the triangle is level and than fix with screws
- 6) Lift the box and locate into position as diagram shows the box should wedge neatly into position